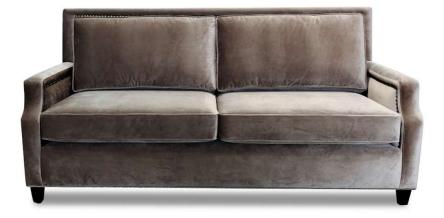

## EMMERSON

|            | WIDTH | DEPTH | HEIGHT | METERAGE |
|------------|-------|-------|--------|----------|
| CHAIR      | 850   | 970   | 970    | 7.0 MTS  |
| 2 SEATER   | 1500  | 970   | 970    | 12.0 MTS |
| 2.5 SEATER | 1750  | 970   | 970    | 13.5 MTS |
| 3 SEATER   | 2000  | 970   | 970    | 14.0 MTS |
| 3.5 SEATER | 2300  | 970   | 970    | 15.0 MTS |

## **STANDARD FEATURES**

| FRAME                  | LEGS                |
|------------------------|---------------------|
| Kiln Dried Hardwood    | Square Tapered Legs |
| SEAT CUSHION           | BACK CUSHION        |
| Ultimate Luxury Foam   | Feather & Fibre     |
| OTHER FEATURES         | OPTIONAL            |
| Large Studding Details | Sofa Bed            |